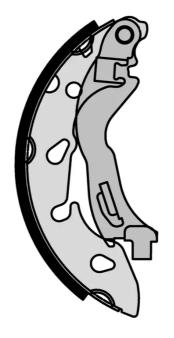

## SHOE S 24 553

## The S 24 553 brake shoe is synonymous with reliability

Brembo brake shoes of original equipment quality guarantee the safe and reliable performance of your drum braking system. All Brembo brake shoes are accompanied by a ECE-R90 homologation certificate.

- ✓ OE-equivalent
- Brembo quality
- ✓ ECE-R90 certificate
- ✓ Safety
- ✓ Durability

## **Technical specifications**

Width Braking system
32 mm AP Lockheed Parking brake lever
With handbrake lever

**COMPATIBLE VEHICLES** 