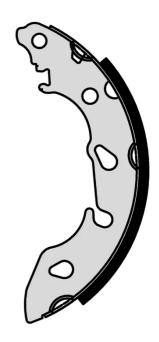

## SHOE S 24 553

## The S 24 553 brake shoe is synonymous with reliability

Brembo brake shoes of original equipment quality guarantee the safe and reliable performance of your drum braking system. All Brembo brake shoes are accompanied by a ECE-R90 homologation certificate.

- ✓ OE-equivalent
- Brembo quality
- ✓ ECE-R90 certificate
- ✓ Safety
- ✓ Durability

## **Technical specifications**

Width Braking system
32 mm AP Lockheed Parking brake lever
With handbrake lever

**COMPATIBLE VEHICLES** 