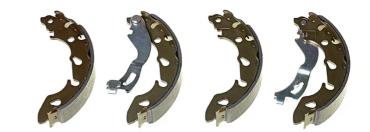

## SHOE S 24 553

## The S 24 553 brake shoe is synonymous with reliability

Brembo brake shoes of original equipment quality guarantee the safe and reliable performance of your drum braking system. All Brembo brake shoes are accompanied by a ECE-R90 homologation certificate.

- ✓ OE-equivalent
- Brembo quality
- ✓ ECE-R90 certificate
- ✓ Safety
- ✓ Durability

## **Technical specifications**

Width Braking system
32 mm AP Lockheed Parking brake lever
With handbrake lever

**COMPATIBLE VEHICLES** 