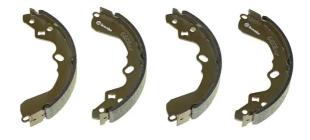

## **SHOE S 30 508**

The S 30 508 brake shoe is synonymous with reliability

Brembo brake shoes of original equipment quality guarantee the safe and reliable performance of your drum braking system. All Brembo brake shoes are accompanied by a ECE-R90 homologation certificate.

## **Technical specifications**

Rear

| EAN code      |  |
|---------------|--|
| 8432509641323 |  |

Diameter 229 mm

Width 30 mm Braking system Sumitomo

**COMPATIBLE VEHICLES** 