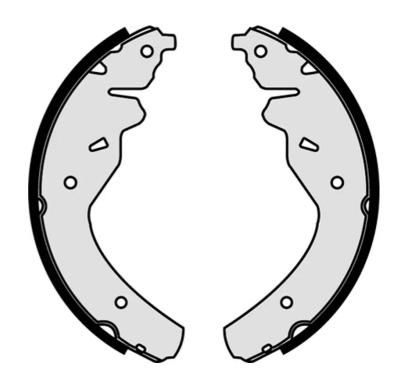

## SHOE S 30 509

## The S 30 509 brake shoe is synonymous with reliability

Brembo brake shoes of original equipment quality guarantee the safe and reliable performance of your drum braking system. All Brembo brake shoes are accompanied by a ECE-R90 homologation certificate.

## **Technical specifications**

Rear

EAN code

8432509641330

Diameter

**250** mm

Width

**57** mm