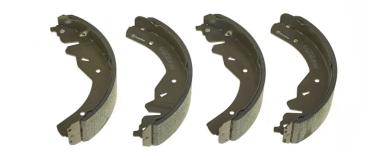

## SHOE S 30 509

## The S 30 509 brake shoe is synonymous with reliability

Brembo brake shoes of original equipment quality guarantee the safe and reliable performance of your drum braking system. All Brembo brake shoes are accompanied by a ECE-R90 homologation certificate.

## **Technical specifications**

Rear

EAN code

8432509641330

Diameter

**250** mm

Width

**57** mm