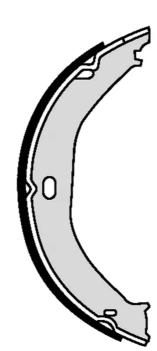

## SHOE S 37 505

The S 37 505 brake shoe is synonymous with reliability

Brembo brake shoes of original equipment quality guarantee the safe and reliable performance of your drum braking system. All Brembo brake shoes are accompanied by a ECE-R90 homologation certificate.

## **Technical specifications**

EAN code Rear 8432509651933

Diameter **195** mm

Width

**30** mm

Type Parking brake

**COMPATIBLE VEHICLES** 