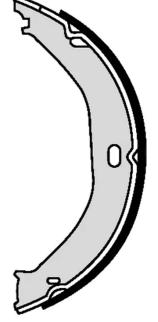

## SHOE S 37 505

The S 37 505 brake shoe is synonymous with reliability

Brembo brake shoes of original equipment quality guarantee the safe and reliable performance of your drum braking system. All Brembo brake shoes are accompanied by a ECE-R90 homologation certificate.

## **Technical specifications**

EAN code Rear 8432509651933

Diameter **195** mm

Width

**30** mm

Type Parking brake

**COMPATIBLE VEHICLES** 