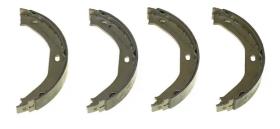

## SHOE S 37 505

The S 37 505 brake shoe is synonymous with reliability

Brembo brake shoes of original equipment quality guarantee the safe and reliable performance of your drum braking system. All Brembo brake shoes are accompanied by a ECE-R90 homologation certificate.

## **Technical specifications**

EAN code Rear 8432509651933

Diameter **195** mm

Width

**30** mm

Type Parking brake

**COMPATIBLE VEHICLES** 