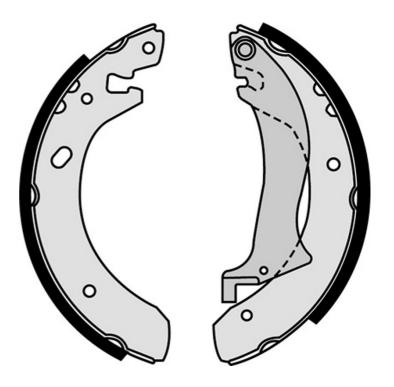

## SHOE S 44 504

## The S 44 504 brake shoe is synonymous with reliability

Brembo brake shoes of original equipment quality guarantee the safe and reliable performance of your drum braking system. All Brembo brake shoes are accompanied by a ECE-R90 homologation certificate.

## **Technical specifications**

Diameter EAN code Rear 8432509641705 254 mm

Parking brake lever Width Braking system With handbrake **TRW 38** mm

lever

**COMPATIBLE VEHICLES** 