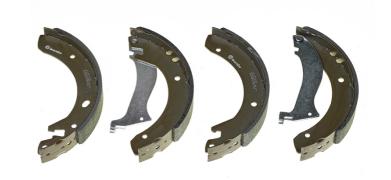

## SHOE S 44 504

## The S 44 504 brake shoe is synonymous with reliability

Brembo brake shoes of original equipment quality guarantee the safe and reliable performance of your drum braking system. All Brembo brake shoes are accompanied by a ECE-R90 homologation certificate.

## **Technical specifications**

Diameter EAN code Rear 8432509641705 254 mm

Parking brake lever Width Braking system With handbrake **TRW 38** mm

lever

**COMPATIBLE VEHICLES** 