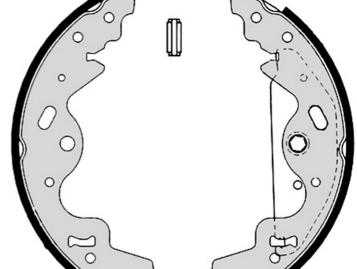

## SHOE S 44 506

The S 44 506 brake shoe is synonymous with reliability

Brembo brake shoes of original equipment quality guarantee the safe and reliable performance of your drum braking system. All Brembo brake shoes are accompanied by a ECE-R90 homologation certificate.

## **Technical specifications**

Rear

| EAN           | code |
|---------------|------|
| 8432509641729 |      |

Width TRW **45** mm

Braking system

Parking brake lever With handbrake lever

Diameter

254 mm