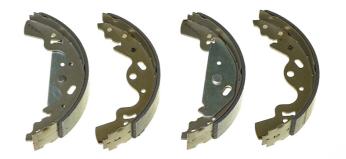

## SHOE S 44 506

The S 44 506 brake shoe is synonymous with reliability

Brembo brake shoes of original equipment quality guarantee the safe and reliable performance of your drum braking system. All Brembo brake shoes are accompanied by a ECE-R90 homologation certificate.

## **Technical specifications**

Rear

| EAN           | code |
|---------------|------|
| 8432509641729 |      |

Width TRW **45** mm

Braking system

Parking brake lever With handbrake lever

Diameter

254 mm