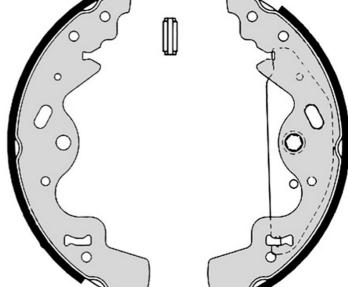

## SHOE S 44 506

The S 44 506 brake shoe is synonymous with reliability

Brembo brake shoes of original equipment quality guarantee the safe and reliable performance of your drum braking system. All Brembo brake shoes are accompanied by a ECE-R90 homologation certificate.

## **Technical specifications**

Rear

| EAN           | code |
|---------------|------|
| 8432509641729 |      |

Width TRW **45** mm

Braking system

Parking brake lever With handbrake lever

Diameter

254 mm