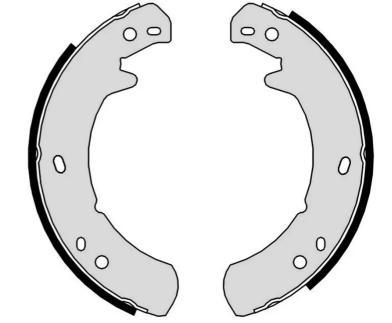

## SHOE S 44 507

The S 44 507 brake shoe is synonymous with reliability

Brembo brake shoes of original equipment quality guarantee the safe and reliable performance of your drum braking system. All Brembo brake shoes are accompanied by a ECE-R90 homologation certificate.

## **Technical specifications**

EAN code Rear 8432509651544

Diameter 254 mm

Width

**68** mm

Type Parking brake

COMPATIBLE VEHICLES