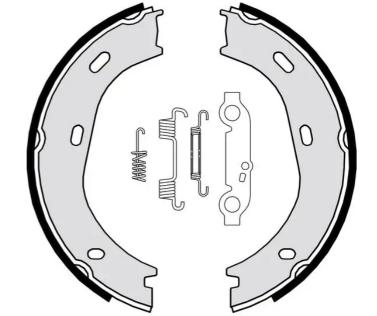

## SHOE S 50 501

The S 50 501 brake shoe is synonymous with reliability

Brembo brake shoes of original equipment quality guarantee the safe and reliable performance of your drum braking system. All Brembo brake shoes are accompanied by a ECE-R90 homologation certificate.

- OE-equivalent
- Brembo quality
- ECE-R90 certificate
- Safety
- Durability
- With accessories