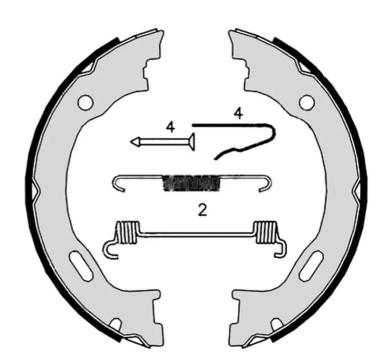

- ✓ OE-equivalent
- Brembo quality
- ✓ ECE-R90 certificate
- Safety
- ✓ Durability
- With accessories

## **Technical specifications**

| EAN code<br><b>8432509642047</b> | Rear                                    | Diameter<br>183 mm |
|----------------------------------|-----------------------------------------|--------------------|
| Width 31 mm                      | Parking brake lever<br>With accessories |                    |
| Type<br><b>Parking brake</b>     |                                         |                    |