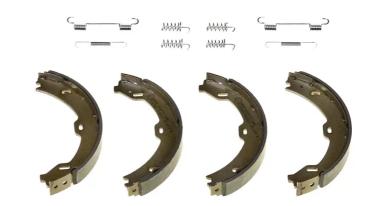

## SHOE S 50 526

## The S 50 526 brake shoe is synonymous with reliability

Brembo brake shoes of original equipment quality guarantee the safe and reliable performance of your drum braking system. All Brembo brake shoes are accompanied by a ECE-R90 homologation certificate.

## **Technical specifications**

EAN code **8432509658000** 

Rear

Diameter

**180** mm

Width

25 mm

**COMPATIBLE VEHICLES** 