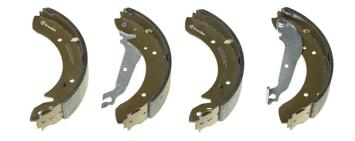

## SHOE S 59 505

## The S 59 505 brake shoe is synonymous with reliability

Brembo brake shoes of original equipment quality guarantee the safe and reliable performance of your drum braking system. All Brembo brake shoes are accompanied by a ECE-R90 homologation certificate.

## **Technical specifications**

Diameter EAN code Rear 8432509642887 229 mm

Width Braking system With handbrake **TRW 45** mm

Parking brake lever lever

**COMPATIBLE VEHICLES** 