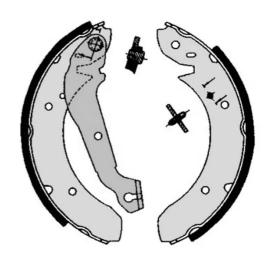

## SHOE S 59 505

## The S 59 505 brake shoe is synonymous with reliability

Brembo brake shoes of original equipment quality guarantee the safe and reliable performance of your drum braking system. All Brembo brake shoes are accompanied by a ECE-R90 homologation certificate.

## **Technical specifications**

Diameter EAN code Rear 8432509642887 229 mm

Width Braking system With handbrake **TRW 45** mm

Parking brake lever lever

**COMPATIBLE VEHICLES** 