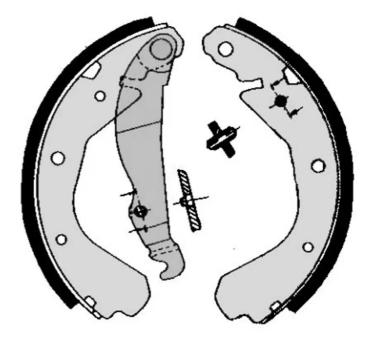

## SHOE S 59 508

The S 59 508 brake shoe is synonymous with reliability

Brembo brake shoes of original equipment quality guarantee the safe and reliable performance of your drum braking system. All Brembo brake shoes are accompanied by a ECE-R90 homologation certificate.

## **Technical specifications**

| EAN code<br>8432509642917 | Rear                         | Diameter<br><b>200</b> mm |
|---------------------------|------------------------------|---------------------------|
| Width<br><b>28</b> mm     | Braking system<br><b>TRW</b> | Parking brake lever       |