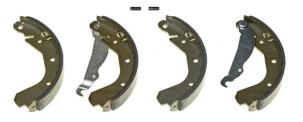

## SHOE S 59 508

The S 59 508 brake shoe is synonymous with reliability

Brembo brake shoes of original equipment quality guarantee the safe and reliable performance of your drum braking system. All Brembo brake shoes are accompanied by a ECE-R90 homologation certificate.

## **Technical specifications**

| EAN code<br>8432509642917 | Rear                         | Diameter<br><b>200</b> mm |
|---------------------------|------------------------------|---------------------------|
| Width<br><b>28</b> mm     | Braking system<br><b>TRW</b> | Parking brake lever       |