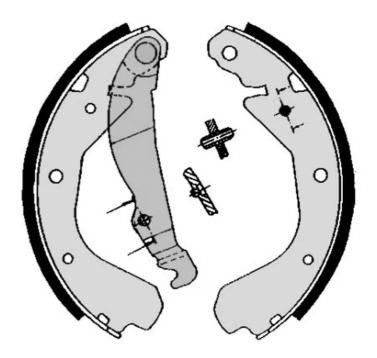

## SHOE S 59 509

## The S 59 509 brake shoe is synonymous with reliability

Brembo brake shoes of original equipment quality guarantee the safe and reliable performance of your drum braking system. All Brembo brake shoes are accompanied by a ECE-R90 homologation certificate.

- ✓ OE-equivalent
- ✓ Brembo quality
- ✓ ECE-R90 certificate
- ✓ Safety
- ✓ Durability
- ✓ With accessories