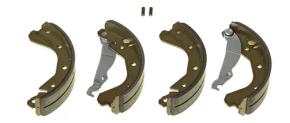

## SHOE S 59 509

## The S 59 509 brake shoe is synonymous with reliability

Brembo brake shoes of original equipment quality guarantee the safe and reliable performance of your drum braking system. All Brembo brake shoes are accompanied by a ECE-R90 homologation certificate.

- ✓ OE-equivalent
- ✓ Brembo quality
- ✓ ECE-R90 certificate
- ✓ Safety
- ✓ Durability
- ✓ With accessories