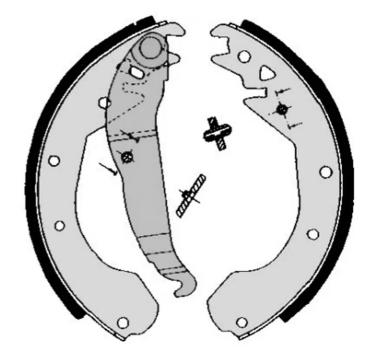

## SHOE S 59 510

## The S 59 510 brake shoe is synonymous with reliability

Brembo brake shoes of original equipment quality guarantee the safe and reliable performance of your drum braking system. All Brembo brake shoes are accompanied by a ECE-R90 homologation certificate.

- ✓ OE-equivalent
- Brembo quality
- ✓ ECE-R90 certificate
- Safety
- ✓ Durability



## **Technical specifications**

| EAN code      | Rear | Diameter      |
|---------------|------|---------------|
| 8432509642931 |      | <b>230</b> mm |
|               |      |               |

Width Braking system **50** mm **TRW** 

Parking brake lever With handbrake lever



**COMPATIBLE VEHICLES** 

## **COMPATIBLE OE PART NUMBERS**

| 1605059  | OPEL     |
|----------|----------|
| 1605591  | OPEL     |
| 1605594  | OPEL     |
| 1605690  | OPEL     |
| 1605734  | OPEL     |
| 1605772  | OPEL     |
| 1605773  | OPEL     |
| 1605845  | OPEL     |
| 1605887  | OPEL     |
| 4319229  | OPEL     |
| 90182658 | OPEL     |
| 90187656 | OPEL     |
| 91145715 | OPEL     |
| 91158368 | OPEL     |
| 90187499 | VAUXHALL |
| 90187870 | VAUXHALL |
| 90188047 | VAUXHALL |
| 90273263 | VAUXHALL |
| 90297670 | VAUXHALL |
| 90444681 | VAUXHALL |
| 91145730 | VAUXHALL |