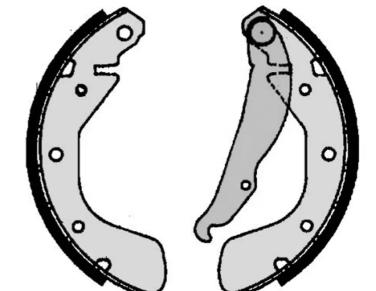

## SHOE S 59 511

The S 59 511 brake shoe is synonymous with reliability

Brembo brake shoes of original equipment quality guarantee the safe and reliable performance of your drum braking system. All Brembo brake shoes are accompanied by a ECE-R90 homologation certificate.

## **Technical specifications**

| EAN code      | Deer |
|---------------|------|
| 8432509642948 | Rear |
|               |      |

Width TRW 28 mm

Braking system

Parking brake lever With handbrake lever

Diameter 200 mm