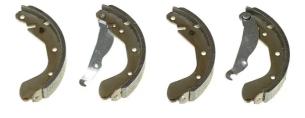

## SHOE S 59 511

The S 59 511 brake shoe is synonymous with reliability

Brembo brake shoes of original equipment quality guarantee the safe and reliable performance of your drum braking system. All Brembo brake shoes are accompanied by a ECE-R90 homologation certificate.

## **Technical specifications**

| EAN code      | Deer |
|---------------|------|
| 8432509642948 | Rear |
|               |      |

Width TRW 28 mm

Braking system

Parking brake lever With handbrake lever

Diameter 200 mm