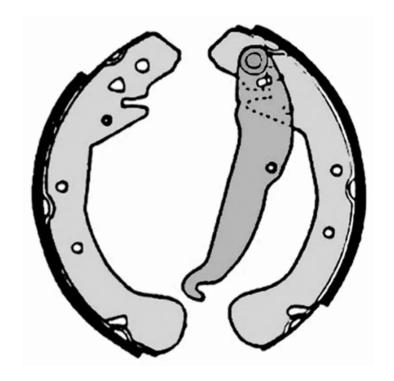

## SHOE S 59 517

## The S 59 517 brake shoe is synonymous with reliability

Brembo brake shoes of original equipment quality guarantee the safe and reliable performance of your drum braking system. All Brembo brake shoes are accompanied by a ECE-R90 homologation certificate.

## **Technical specifications**

Width Braking system 42 mm TRW

ng system Parking brake lever **With handbrake** 

lever

**COMPATIBLE VEHICLES** 