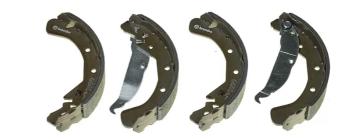

## SHOE S 59 517

## The S 59 517 brake shoe is synonymous with reliability

Brembo brake shoes of original equipment quality guarantee the safe and reliable performance of your drum braking system. All Brembo brake shoes are accompanied by a ECE-R90 homologation certificate.

## **Technical specifications**

Width Braking system 42 mm TRW

ng system Parking brake lever **With handbrake** 

lever

**COMPATIBLE VEHICLES** 