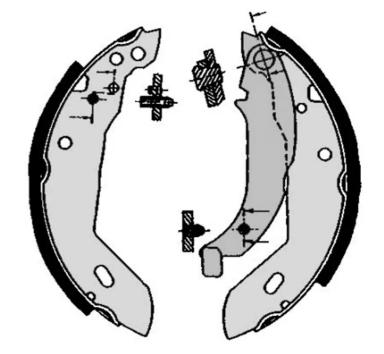

## SHOE S 61 512

## The S 61 512 brake shoe is synonymous with reliability

Brembo brake shoes of original equipment quality guarantee the safe and reliable performance of your drum braking system. All Brembo brake shoes are accompanied by a ECE-R90 homologation certificate.

## **Technical specifications**

Width Braking system
32 mm TRW-Lucas Parking brake lever
With handbrake lever

COMPATIBLE VEHICLES