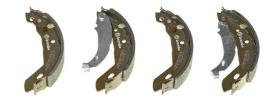

## SHOE S 61 512

## The S 61 512 brake shoe is synonymous with reliability

Brembo brake shoes of original equipment quality guarantee the safe and reliable performance of your drum braking system. All Brembo brake shoes are accompanied by a ECE-R90 homologation certificate.

## **Technical specifications**

Width Braking system
32 mm TRW-Lucas Parking brake lever
With handbrake lever

COMPATIBLE VEHICLES