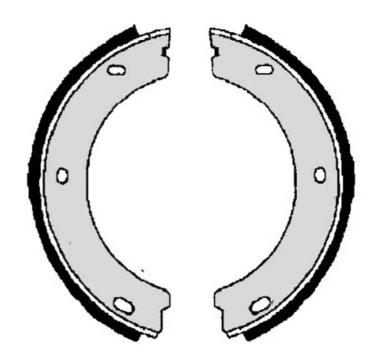

## **SHOE S 61 518**

## The S 61 518 brake shoe is synonymous with reliability

Brembo brake shoes of original equipment quality guarantee the safe and reliable performance of your drum braking system. All Brembo brake shoes are accompanied by a ECE-R90 homologation certificate.