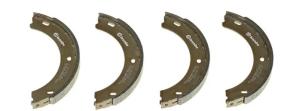

## **SHOE S 61 518**

## The S 61 518 brake shoe is synonymous with reliability

Brembo brake shoes of original equipment quality guarantee the safe and reliable performance of your drum braking system. All Brembo brake shoes are accompanied by a ECE-R90 homologation certificate.