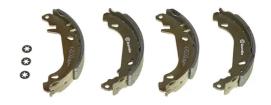

## SHOE S 61 519

## The S 61 519 brake shoe is synonymous with reliability

Brembo brake shoes of original equipment quality guarantee the safe and reliable performance of your drum braking system. All Brembo brake shoes are accompanied by a ECE-R90 homologation certificate.

- ✓ OE-equivalent
- Brembo quality
- ECE-R90 certificate
- Safety
- ✓ Durability
- With accessories

## **Technical specifications**

EAN code
8432509643334

Rear

Diameter
180 mm

Width
Braking system
Parking brake lever
With accessories

**COMPATIBLE VEHICLES** 