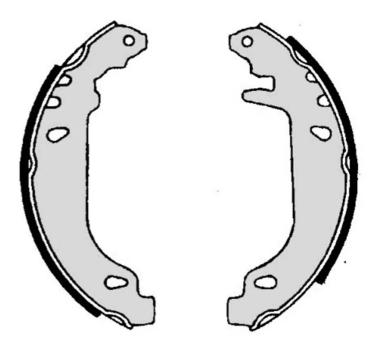

## SHOE S 61 519

## The S 61 519 brake shoe is synonymous with reliability

Brembo brake shoes of original equipment quality guarantee the safe and reliable performance of your drum braking system. All Brembo brake shoes are accompanied by a ECE-R90 homologation certificate.

## **Technical specifications**

EAN code
8432509643334

Rear

Diameter
180 mm

Width
Braking system
Parking brake lever
With accessories

**COMPATIBLE VEHICLES** 