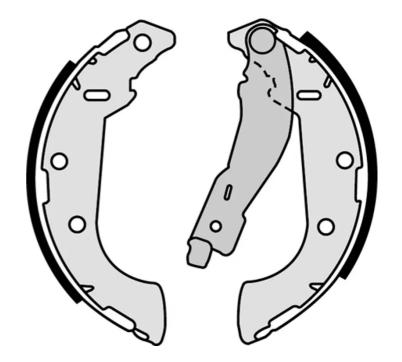

## SHOE S 61 521

## The S 61 521 brake shoe is synonymous with reliability

Brembo brake shoes of original equipment quality guarantee the safe and reliable performance of your drum braking system. All Brembo brake shoes are accompanied by a ECE-R90 homologation certificate.

## **Technical specifications**

Width Braking system
42 mm Bendix

Parking brake lever With handbrake lever

**COMPATIBLE VEHICLES** 