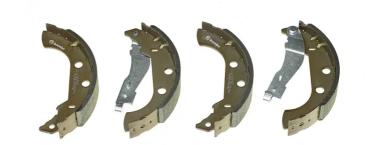

## SHOE S 61 521

## The S 61 521 brake shoe is synonymous with reliability

Brembo brake shoes of original equipment quality guarantee the safe and reliable performance of your drum braking system. All Brembo brake shoes are accompanied by a ECE-R90 homologation certificate.

## **Technical specifications**

Width Braking system
42 mm Bendix

Parking brake lever With handbrake lever

**COMPATIBLE VEHICLES** 