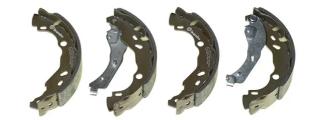

## SHOE S 68 525

## The S 68 525 brake shoe is synonymous with reliability

Brembo brake shoes of original equipment quality guarantee the safe and reliable performance of your drum braking system. All Brembo brake shoes are accompanied by a ECE-R90 homologation certificate.