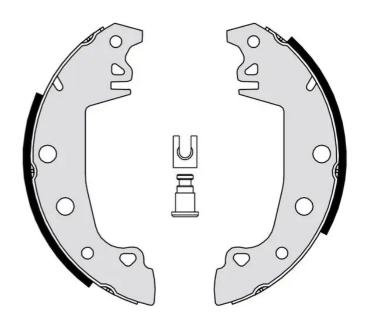

## **SHOE S 68 538**

## The S 68 538 brake shoe is synonymous with reliability

Brembo brake shoes of original equipment quality guarantee the safe and reliable performance of your drum braking system. All Brembo brake shoes are accompanied by a ECE-R90 homologation certificate.

- ✓ OE-equivalent
- ✓ Brembo quality
- ✓ ECE-R90 certificate
- ✓ Safety
- ✓ Durability
- With accessories