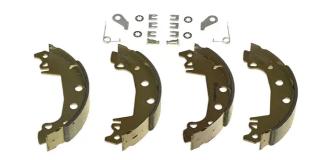

## **SHOE S 68 538**

## The S 68 538 brake shoe is synonymous with reliability

Brembo brake shoes of original equipment quality guarantee the safe and reliable performance of your drum braking system. All Brembo brake shoes are accompanied by a ECE-R90 homologation certificate.

- ✓ OE-equivalent
- ✓ Brembo quality
- ✓ ECE-R90 certificate
- ✓ Safety
- ✓ Durability
- With accessories