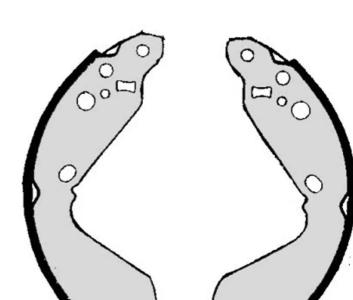

## SHOE S 79 517

The S 79 517 brake shoe is synonymous with reliability

Brembo brake shoes of original equipment quality guarantee the safe and reliable performance of your drum braking system. All Brembo brake shoes are accompanied by a ECE-R90 homologation certificate.

## **Technical specifications**

Rear

EAN code **8432509644157**  Diameter 254 mm

Width

**45** mm

COMPATIBLE VEHICLES