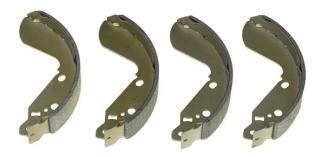

## SHOE S 79 517

The S 79 517 brake shoe is synonymous with reliability

Brembo brake shoes of original equipment quality guarantee the safe and reliable performance of your drum braking system. All Brembo brake shoes are accompanied by a ECE-R90 homologation certificate.

## **Technical specifications**

Rear

EAN code **8432509644157**  Diameter 254 mm

Width

**45** mm

COMPATIBLE VEHICLES