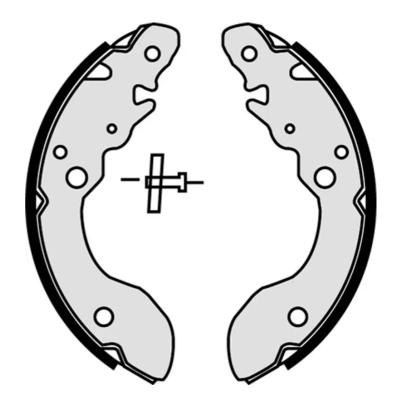

## SHOE S 79 520

## The S 79 520 brake shoe is synonymous with reliability

Brembo brake shoes of original equipment quality guarantee the safe and reliable performance of your drum braking system. All Brembo brake shoes are accompanied by a ECE-R90 homologation certificate.

## **Technical specifications**

Rear

EAN code

8432509644188

Diameter

**220** mm

Width

**35** mm