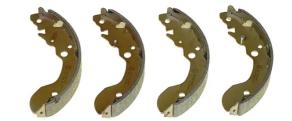

## SHOE S 79 520

## The S 79 520 brake shoe is synonymous with reliability

Brembo brake shoes of original equipment quality guarantee the safe and reliable performance of your drum braking system. All Brembo brake shoes are accompanied by a ECE-R90 homologation certificate.

## **Technical specifications**

Rear

EAN code

8432509644188

Diameter

**220** mm

Width

**35** mm