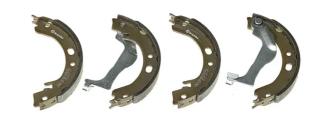

## SHOE **S** 83 560

## The S 83 560 brake shoe is synonymous with reliability

Brembo brake shoes of original equipment quality guarantee the safe and reliable performance of your drum braking system. All Brembo brake shoes are accompanied by a ECE-R90 homologation certificate.

- ✓ OE-equivalent
- Brembo quality
- ECE-R90 certificate
- Safety
- Durability