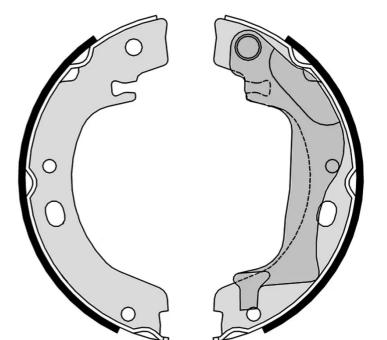

## SHOE **S** 83 560

## The S 83 560 brake shoe is synonymous with reliability

Brembo brake shoes of original equipment quality guarantee the safe and reliable performance of your drum braking system. All Brembo brake shoes are accompanied by a ECE-R90 homologation certificate.

- ✓ OE-equivalent
- Brembo quality
- ECE-R90 certificate
- Safety
- Durability