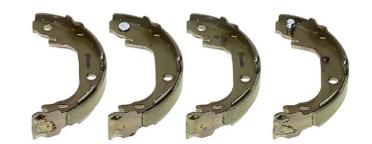

## SHOE S 83 565

## The S 83 565 brake shoe is synonymous with reliability

Brembo brake shoes of original equipment quality guarantee the safe and reliable performance of your drum braking system. All Brembo brake shoes are accompanied by a ECE-R90 homologation certificate.

## **Technical specifications**

EAN code

8432509657935

Rear

Diameter

180 mm

Width

**37** mm