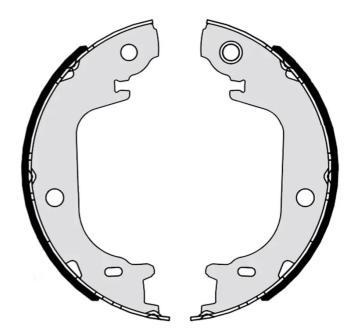

## SHOE S 83 565

## The S 83 565 brake shoe is synonymous with reliability

Brembo brake shoes of original equipment quality guarantee the safe and reliable performance of your drum braking system. All Brembo brake shoes are accompanied by a ECE-R90 homologation certificate.

## **Technical specifications**

EAN code

8432509657935

Rear

Diameter

180 mm

Width

**37** mm