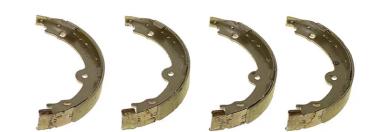

## SHOE S 83 572

## The S 83 572 brake shoe is synonymous with reliability

Brembo brake shoes of original equipment quality guarantee the safe and reliable performance of your drum braking system. All Brembo brake shoes are accompanied by a ECE-R90 homologation certificate.

## **Technical specifications**

EAN code **8432509663226** 

Rear

Diameter

190 mm

Width

**30** mm

Туре