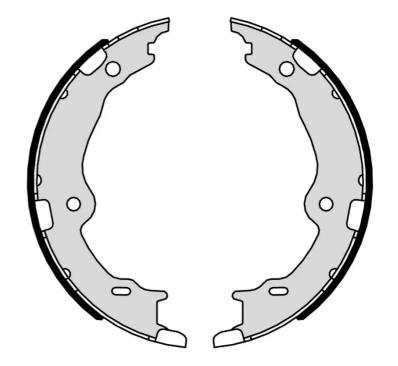

## SHOE S 83 572

## The S 83 572 brake shoe is synonymous with reliability

Brembo brake shoes of original equipment quality guarantee the safe and reliable performance of your drum braking system. All Brembo brake shoes are accompanied by a ECE-R90 homologation certificate.

## **Technical specifications**

EAN code **8432509663226** 

Rear

Diameter

190 mm

Width

**30** mm

Туре