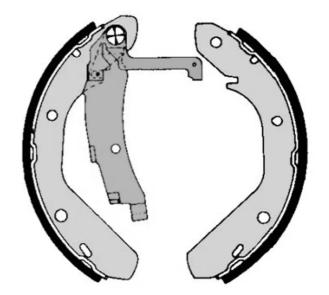

## SHOE S 85 520

The S 85 520 brake shoe is synonymous with reliability

Brembo brake shoes of original equipment quality guarantee the safe and reliable performance of your drum braking system. All Brembo brake shoes are accompanied by a ECE-R90 homologation certificate.

Parking brake lever With handbrake lever

Diameter 200 mm