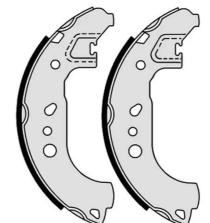

## **SHOE** S 85 543

The S 85 543 brake shoe is synonymous with reliability

Brembo brake shoes of original equipment quality guarantee the safe and reliable performance of your drum braking system. All Brembo brake shoes are accompanied by a ECE-R90 homologation certificate.