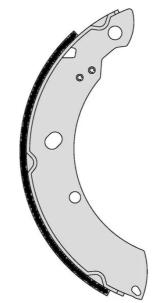

## SHOE S 85 544

The S 85 544 brake shoe is synonymous with reliability

Brembo brake shoes of original equipment quality guarantee the safe and reliable performance of your drum braking system. All Brembo brake shoes are accompanied by a ECE-R90 homologation certificate.

## **Technical specifications**

| EAN code      |  |
|---------------|--|
| 8432509662496 |  |

Diameter **228** mm

Width 42 mm Parking brake lever With handbrake lever

Rear

COMPATIBLE VEHICLES