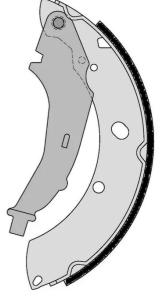

## SHOE S 85 544

The S 85 544 brake shoe is synonymous with reliability

Brembo brake shoes of original equipment quality guarantee the safe and reliable performance of your drum braking system. All Brembo brake shoes are accompanied by a ECE-R90 homologation certificate.

## **Technical specifications**

| EAN code      |  |
|---------------|--|
| 8432509662496 |  |

Diameter **228** mm

Width 42 mm Parking brake lever With handbrake lever

Rear

COMPATIBLE VEHICLES