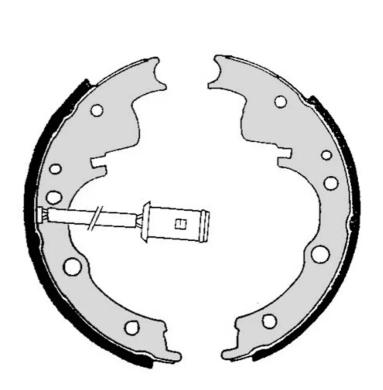

## SHOE S A6 505

The S A6 505 brake shoe is synonymous with reliability

Brembo brake shoes of original equipment quality guarantee the safe and reliable performance of your drum braking system. All Brembo brake shoes are accompanied by a ECE-R90 homologation certificate.

## **Technical specifications**

Rear

| EAN code      |  |
|---------------|--|
| 8432509645321 |  |

Diameter 254 mm

Width 90 mm Braking system AP Lockheed