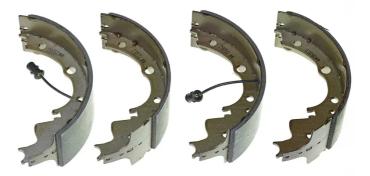

## SHOE S A6 505

The S A6 505 brake shoe is synonymous with reliability

Brembo brake shoes of original equipment quality guarantee the safe and reliable performance of your drum braking system. All Brembo brake shoes are accompanied by a ECE-R90 homologation certificate.

## **Technical specifications**

Rear

| EAN code      |  |
|---------------|--|
| 8432509645321 |  |

Diameter 254 mm

Width 90 mm Braking system AP Lockheed