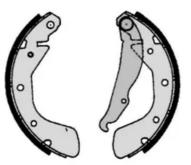

## **SHOE KIT H 15 002**

## The H 15 002 shoe kit is synonymous with reliability

The standard Brembo kit is the ideal solution for drum brake maintenance. The kit contains all the components necessary for drum brake maintenance: shoes, brake wheel cylinders, springs, lubricant, and fixing kit.

- ✓ OE-equivalent
- Brembo quality
- ✓ ECE-R90 certificate
- ✓ Safety
- Durability
- ✓ Quick assembly
- ✓ With accessories