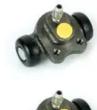

## The H 15 002 shoe kit is synonymous with reliability

The standard Brembo kit is the ideal solution for drum brake maintenance. The kit contains all the components necessary for drum brake maintenance: shoes, brake wheel cylinders, springs, lubricant, and fixing kit.

## **Technical specifications**

| EAN code<br><b>8020584070130</b> | Axle<br><b>Rear</b>                         | Diameter<br><b>200</b> mm          |
|----------------------------------|---------------------------------------------|------------------------------------|
| Width 46 mm                      | Master cylinder<br>diameter<br><b>17</b> mm | Type of assembly Not pre-assembled |
| Braking system                   | Brake proportioning valve                   | g                                  |