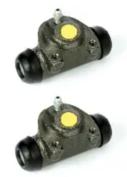

## The H 23 022 shoe kit is synonymous with reliability

The standard Brembo kit is the ideal solution for drum brake maintenance. The kit contains all the components necessary for drum brake maintenance: shoes, brake wheel cylinders, springs, lubricant, and fixing kit.

## **Technical specifications**

| EAN code             | Axle                                        | Diameter                           |
|----------------------|---------------------------------------------|------------------------------------|
| <b>8020584070369</b> | <b>Rear</b>                                 | 229 mm                             |
| Width 42 mm          | Master cylinder<br>diameter<br><b>17</b> mm | Type of assembly Not pre-assembled |