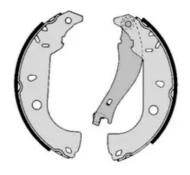

## The H 23 022 shoe kit is synonymous with reliability

The standard Brembo kit is the ideal solution for drum brake maintenance. The kit contains all the components necessary for drum brake maintenance: shoes, brake wheel cylinders, springs, lubricant, and fixing kit.

- ✓ OE-equivalent
- Brembo quality
- ✓ ECE-R90 certificate
- ✓ Safety
- Durability
- Quick assembly
- ✓ With accessories

Braking system

**Bendix** 