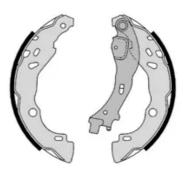

## The H 23 054 shoe kit is synonymous with reliability

The standard Brembo kit is the ideal solution for drum brake maintenance. The kit contains all the components necessary for drum brake maintenance: shoes, brake wheel cylinders, springs, lubricant, and fixing kit.