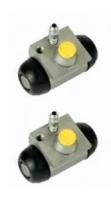

## The H 23 054 shoe kit is synonymous with reliability

The standard Brembo kit is the ideal solution for drum brake maintenance. The kit contains all the components necessary for drum brake maintenance: shoes, brake wheel cylinders, springs, lubricant, and fixing kit.