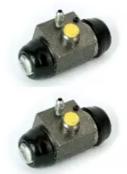

## The H 24 030 shoe kit is synonymous with reliability

The standard Brembo kit is the ideal solution for drum brake maintenance. The kit contains all the components necessary for drum brake maintenance: shoes, brake wheel cylinders, springs, lubricant, and fixing kit.

- ✓ OE-equivalent
- Brembo quality
- ✓ ECE-R90 certificate
- ✓ Safety
- Durability
- Quick assembly
- ✓ With accessories