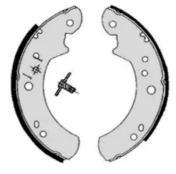

## The H 24 030 shoe kit is synonymous with reliability

The standard Brembo kit is the ideal solution for drum brake maintenance. The kit contains all the components necessary for drum brake maintenance: shoes, brake wheel cylinders, springs, lubricant, and fixing kit.

- ✓ OE-equivalent
- Brembo quality
- ✓ ECE-R90 certificate
- ✓ Safety
- Durability
- Quick assembly
- ✓ With accessories