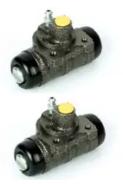

## SHOE KIT H 24 047

The H 24 047 shoe kit is synonymous with reliability

The standard Brembo kit is the ideal solution for drum brake maintenance. The kit contains all the components necessary for drum brake maintenance: shoes, brake wheel cylinders, springs, lubricant, and fixing kit.

- ✓ OE-equivalent
- Brembo quality
- ECE-R90 certificate
- Safety
- Durability
- Quick assembly
- With accessories

## **Technical specifications**

| EAN code<br>8020584071236       | Axle<br><b>Rear</b>                         | Diameter<br><b>280</b> mm             |
|---------------------------------|---------------------------------------------|---------------------------------------|
| Width<br><b>65</b> mm           | Master cylinder<br>diameter<br><b>22</b> mm | Type of assembly<br>Not pre-assembled |
| Braking system<br><b>Bendix</b> | Brake proportionin<br>valve                 | g                                     |