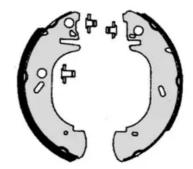

## SHOE KIT H 24 047

The H 24 047 shoe kit is synonymous with reliability

The standard Brembo kit is the ideal solution for drum brake maintenance. The kit contains all the components necessary for drum brake maintenance: shoes, brake wheel cylinders, springs, lubricant, and fixing kit.

- ✓ OE-equivalent
- Brembo quality
- ECE-R90 certificate
- Safety
- Durability
- Quick assembly
- With accessories

## **Technical specifications**

| EAN code<br>8020584071236       | Axle<br><b>Rear</b>                         | Diameter<br><b>280</b> mm             |
|---------------------------------|---------------------------------------------|---------------------------------------|
| Width<br><b>65</b> mm           | Master cylinder<br>diameter<br><b>22</b> mm | Type of assembly<br>Not pre-assembled |
| Braking system<br><b>Bendix</b> | Brake proportionin<br>valve                 | g                                     |