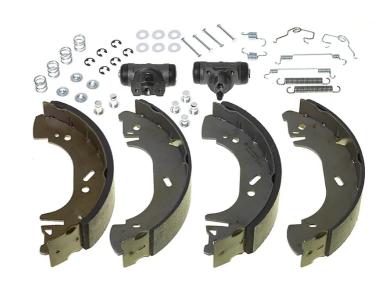

## **SHOE KIT H 24 049**

## The H 24 049 shoe kit is synonymous with reliability

The standard Brembo kit is the ideal solution for drum brake maintenance. The kit contains all the components necessary for drum brake maintenance: shoes, brake wheel cylinders, springs, lubricant, and fixing kit.

- ✓ OE-equivalent
- Brembo quality
- ECE-R90 certificate
- Safety
- Durability
- Quick assembly
- With accessories