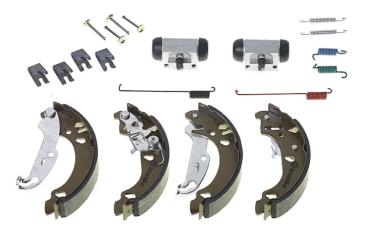

## SHOE KIT H 24 058

The H 24 058 shoe kit is synonymous with reliability

The standard Brembo kit is the ideal solution for drum brake maintenance. The kit contains all the components necessary for drum brake maintenance: shoes, brake wheel cylinders, springs, lubricant, and fixing kit.

- ✓ OE-equivalent
- Brembo quality
- ECE-R90 certificate
- Safety
- Durability
- Quick assembly
- With accessories