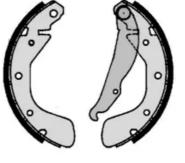

## The H 59 036 shoe kit is synonymous with reliability

The standard Brembo kit is the ideal solution for drum brake maintenance. The kit contains all the components necessary for drum brake maintenance: shoes, brake wheel cylinders, springs, lubricant, and fixing kit.

- ✓ OE-equivalent
- Brembo quality
- ✓ ECE-R90 certificate
- Safety
- Durability
- Quick assembly
- With accessories