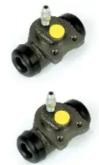

## The H 59 036 shoe kit is synonymous with reliability

The standard Brembo kit is the ideal solution for drum brake maintenance. The kit contains all the components necessary for drum brake maintenance: shoes, brake wheel cylinders, springs, lubricant, and fixing kit.

- ✓ OE-equivalent
- Brembo quality
- ✓ ECE-R90 certificate
- Safety
- Durability
- Quick assembly
- With accessories