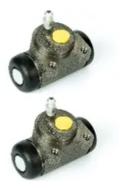

## SHOE KIT H 61 037

The H 61 037 shoe kit is synonymous with reliability

The standard Brembo kit is the ideal solution for drum brake maintenance. The kit contains all the components necessary for drum brake maintenance: shoes, brake wheel cylinders, springs, lubricant, and fixing kit.