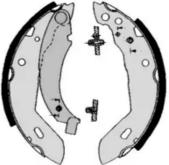

## SHOE KIT H 61 037

The H 61 037 shoe kit is synonymous with reliability

The standard Brembo kit is the ideal solution for drum brake maintenance. The kit contains all the components necessary for drum brake maintenance: shoes, brake wheel cylinders, springs, lubricant, and fixing kit.

- ✓ OE-equivalent
- Brembo quality
- ECE-R90 certificate
- Safety
- Durability
- Quick assembly
- With accessories