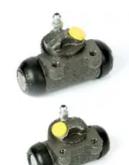

# The H 68 013 shoe kit is synonymous with reliability

The standard Brembo kit is the ideal solution for drum brake maintenance. The kit contains all the components necessary for drum brake maintenance: shoes, brake wheel cylinders, springs, lubricant, and fixing kit.

#### **Technical specifications**

| EAN code      | Axle | Diameter      |
|---------------|------|---------------|
| 8020584073698 | Rear | <b>180</b> mm |

Width Master cylinder diameter Type of assembly
42 mm Not pre-assembled