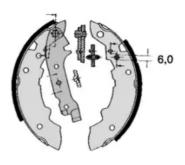

## **SHOE KIT H 68 013**

# The H 68 013 shoe kit is synonymous with reliability

The standard Brembo kit is the ideal solution for drum brake maintenance. The kit contains all the components necessary for drum brake maintenance: shoes, brake wheel cylinders, springs, lubricant, and fixing kit.

#### **Technical specifications**

| EAN code      | Axle | Diameter      |
|---------------|------|---------------|
| 8020584073698 | Rear | <b>180</b> mm |

Width Master cylinder diameter Type of assembly
42 mm Not pre-assembled