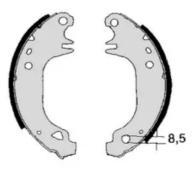

## The H 68 026 shoe kit is synonymous with reliability

The standard Brembo kit is the ideal solution for drum brake maintenance. The kit contains all the components necessary for drum brake maintenance: shoes, brake wheel cylinders, springs, lubricant, and fixing kit.

## **Technical specifications**

| EAN code             | Axle                        | Diameter                            |
|----------------------|-----------------------------|-------------------------------------|
| <b>8020584073827</b> | <b>Rear</b>                 | <b>180</b> mm                       |
| Width 42 mm          | Master cylinder<br>diameter | Type of assembly  Not pre-assembled |