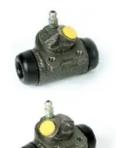

## The H 68 026 shoe kit is synonymous with reliability

The standard Brembo kit is the ideal solution for drum brake maintenance. The kit contains all the components necessary for drum brake maintenance: shoes, brake wheel cylinders, springs, lubricant, and fixing kit.

Braking system Brake proportioning

**17** mm

valve **Bendix** 

**COMPATIBLE VEHICLES** 