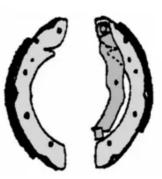

# The H 68 060 shoe kit is synonymous with reliability

The standard Brembo kit is the ideal solution for drum brake maintenance. The kit contains all the components necessary for drum brake maintenance: shoes, brake wheel cylinders, springs, lubricant, and fixing kit.