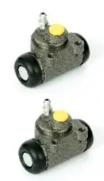

# The H 68 060 shoe kit is synonymous with reliability

The standard Brembo kit is the ideal solution for drum brake maintenance. The kit contains all the components necessary for drum brake maintenance: shoes, brake wheel cylinders, springs, lubricant, and fixing kit.

### **Technical specifications**

| Width 42 mm          | Master cylinder<br>diameter<br><b>21</b> mm | Type of assembly  Not pre-assembled |
|----------------------|---------------------------------------------|-------------------------------------|
| EAN code             | Axle                                        | Diameter                            |
| <b>8020584074169</b> | <b>Rear</b>                                 | 229 mm                              |