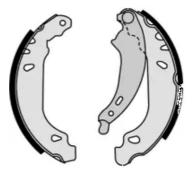

## The H 68 067 shoe kit is synonymous with reliability

The standard Brembo kit is the ideal solution for drum brake maintenance. The kit contains all the components necessary for drum brake maintenance: shoes, brake wheel cylinders, springs, lubricant, and fixing kit.

## **Technical specifications**

EAN code Axle Diameter
8020584074237 Rear 180 mm

Width Master cylinder diameter Type of assembly
42 mm 19 mm Not pre-assembled

Braking system Brake proportioning valve

**COMPATIBLE VEHICLES** 