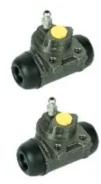

## The H 68 067 shoe kit is synonymous with reliability

The standard Brembo kit is the ideal solution for drum brake maintenance. The kit contains all the components necessary for drum brake maintenance: shoes, brake wheel cylinders, springs, lubricant, and fixing kit.

## **Technical specifications**

EAN code Axle Diameter
8020584074237 Rear 180 mm

Width Master cylinder diameter Type of assembly
42 mm 19 mm Not pre-assembled

Braking system Brake proportioning valve

**COMPATIBLE VEHICLES** 