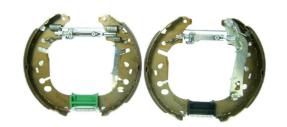

## The K 59 047 shoe kit is synonymous with reliability

The Brembo Kit & Fit is the ideal solution for the maintenance of drum brakes: everything you need for quick and efficient servicing is supplied in a single preassembled package, all with guaranteed Brembo quality. The kit contains all the components necessary for drum brake maintenance: shoes, brake wheel cylinders, springs, lubricant, and fixing kit.

## **Technical specifications**

| EAN code<br><b>8020584077825</b> | Axle<br><b>Rear</b>                         | Diameter<br><b>228</b> mm       |
|----------------------------------|---------------------------------------------|---------------------------------|
| Width 40 mm                      | Master cylinder<br>diameter<br><b>19</b> mm | Type of assembly  Pre-assembled |
| Braking system  AP Lockheed      | Brake proportioning valve                   |                                 |