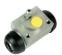

## The K 59 047 shoe kit is synonymous with reliability

The Brembo Kit & Fit is the ideal solution for the maintenance of drum brakes: everything you need for quick and efficient servicing is supplied in a single preassembled package, all with guaranteed Brembo quality. The kit contains all the components necessary for drum brake maintenance: shoes, brake wheel cylinders, springs, lubricant, and fixing kit.

## **Technical specifications**

| EAN code<br><b>8020584077825</b> | Axle<br><b>Rear</b>                         | Diameter<br><b>228</b> mm       |
|----------------------------------|---------------------------------------------|---------------------------------|
| Width 40 mm                      | Master cylinder<br>diameter<br><b>19</b> mm | Type of assembly  Pre-assembled |
| Braking system  AP Lockheed      | Brake proportioning valve                   |                                 |