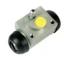

## The K 59 047 shoe kit is synonymous with reliability

The Brembo Kit & Fit is the ideal solution for the maintenance of drum brakes: everything you need for quick and efficient servicing is supplied in a single preassembled package, all with guaranteed Brembo quality. The kit contains all the components necessary for drum brake maintenance: shoes, brake wheel cylinders, springs, lubricant, and fixing kit.

## **Technical specifications**

| EAN code<br><b>8020584077825</b> | Axle<br><b>Rear</b>                         | Diameter<br><b>228</b> mm       |
|----------------------------------|---------------------------------------------|---------------------------------|
| Width 40 mm                      | Master cylinder<br>diameter<br><b>19</b> mm | Type of assembly  Pre-assembled |
| Braking system  AP Lockheed      | Brake proportioning valve                   |                                 |