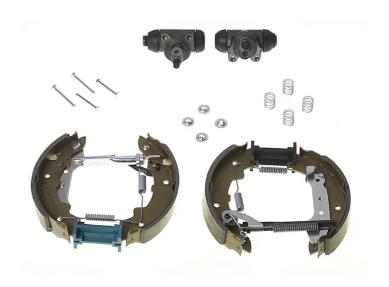

## The K 61 025 shoe kit is synonymous with reliability

The Brembo Kit & Fit is the ideal solution for the maintenance of drum brakes: everything you need for quick and efficient servicing is supplied in a single preassembled package, all with guaranteed Brembo quality. The kit contains all the components necessary for drum brake maintenance: shoes, brake wheel cylinders, springs, lubricant, and fixing kit.