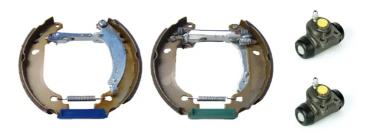

## The K 61 073 shoe kit is synonymous with reliability

The Brembo Kit & Fit is the ideal solution for the maintenance of drum brakes: everything you need for quick and efficient servicing is supplied in a single preassembled package, all with guaranteed Brembo quality. The kit contains all the components necessary for drum brake maintenance: shoes, brake wheel cylinders, springs, lubricant, and fixing kit.