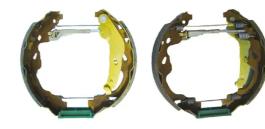

## **SHOE KIT K 83 013**

## The K 83 013 shoe kit is synonymous with reliability

The Brembo Kit & Fit is the ideal solution for the maintenance of drum brakes: everything you need for quick and efficient servicing is supplied in a single preassembled package, all with guaranteed Brembo quality. The kit contains all the components necessary for drum brake maintenance: shoes, brake wheel cylinders, springs, lubricant, and fixing kit.

## **Technical specifications**

| EAN code                       | Axle                                        | Diameter                                 |
|--------------------------------|---------------------------------------------|------------------------------------------|
| 8020584077054                  | Rear                                        | <b>200</b> mm                            |
| Width<br><b>32</b> mm          | Master cylinder<br>diameter<br><b>19</b> mm | Type of assembly<br><b>Pre-assembled</b> |
| Braking system<br><b>Bosch</b> | Brake proportioning valve                   | ]                                        |