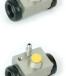

## The K 83 013 shoe kit is synonymous with reliability

The Brembo Kit & Fit is the ideal solution for the maintenance of drum brakes: everything you need for quick and efficient servicing is supplied in a single preassembled package, all with guaranteed Brembo quality. The kit contains all the components necessary for drum brake maintenance: shoes, brake wheel cylinders, springs, lubricant, and fixing kit.

## **Technical specifications**

| EAN code                       | Axle                                        | Diameter                                 |
|--------------------------------|---------------------------------------------|------------------------------------------|
| 8020584077054                  | Rear                                        | <b>200</b> mm                            |
| Width<br><b>32</b> mm          | Master cylinder<br>diameter<br><b>19</b> mm | Type of assembly<br><b>Pre-assembled</b> |
| Braking system<br><b>Bosch</b> | Brake proportioning valve                   | ]                                        |