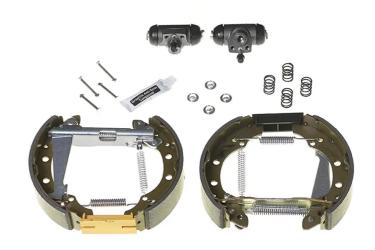

## The K 85 039 shoe kit is synonymous with reliability

The Brembo Kit & Fit is the ideal solution for the maintenance of drum brakes: everything you need for quick and efficient servicing is supplied in a single preassembled package, all with guaranteed Brembo quality. The kit contains all the components necessary for drum brake maintenance: shoes, brake wheel cylinders, springs, lubricant, and fixing kit.

- ✓ OE-equivalent
- Brembo quality
- ✓ ECE-R90 certificate
- Safety
- Durability
- Quick assembly
- With accessories
- ✓ Pre-Assembled Kit