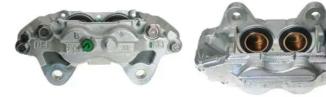

## CALIPER F 00 011

The F 00 011 caliper is synonymous with reliability

Designed to provide the same performance as new calipers, Brembo remanufactured calipers embody an alternative solution to replacing broken or worn parts with new ones. The brake caliper remanufacturing process involves cleaning and applying a surface treatment to the caliper body, and the renewing of all worn internal components with new ones. The final testing at the end of this process guarantees a Brembo certified product.